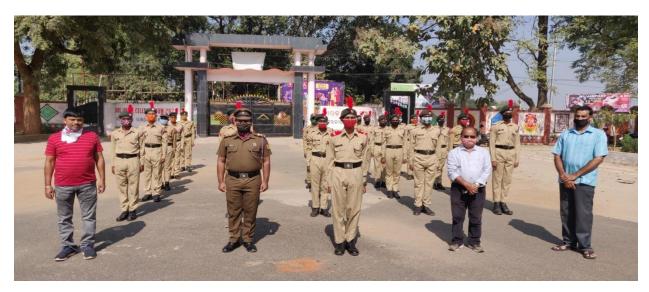

## A Report on NCC Day Programme held on 22.11.2020

the Sunday 22.11.2020, Govt. College, Sundargarh On commemorated NCC Day with great fervor and pride. The event brought together key figures within our institution, including our Principal, Dr. KK Das, and esteemed faculty members Dr. L R Sahu and Sri Srikanta Patel. The NCC Officer, Sri A B Kumar, took the lead in conducting the program, which was held in the presence of approximately 20 dedicated NCC students. It is worth noting that, despite the ongoing challenges posed by the COVID-19 pandemic, the institution rigorously followed all necessary safety protocols during the observation. The NCC Day celebration not only served as a platform to honor the invaluable contributions of the National Cadet Corps but also showcased the commitment of our institution to nurturing disciplined, responsible and patriotic youth who are ready to serve the nation.